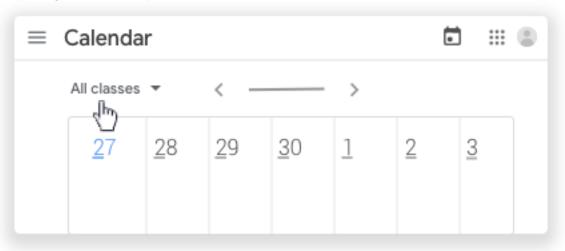

## 4. Choose an option:

• To see past or future work, next to the date, click Back or Next

• To see assignments for all your classes, click All classes.

- To see assignments for one class, click All classes
  select the class.
- 5. (Optional) To open classwork, click an assignment or question.