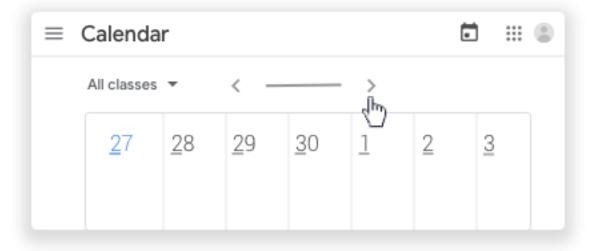

## 4. Choose an option:

• To see past or future work, next to the date, click Back or Next

• To see assignments for all your classes, click All classes.

- To see assignments for one class, click All classes
  select the class.
- 5. (Optional) To open classwork, click an assignment or question.