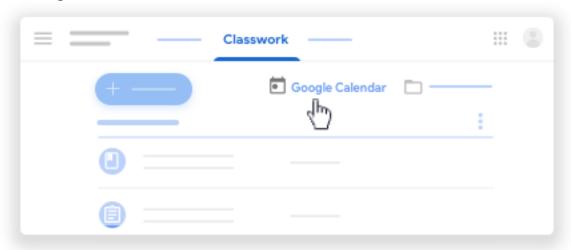

## Add an event

You can add events, such as a study session, and invite classmates. Anything you add in Google Calendar won't show in the Classroom calendar.

- 1. Go to <u>classroom.google.com</u>.
- 2. Click the class Classwork.
- 3. Click Google Calendar