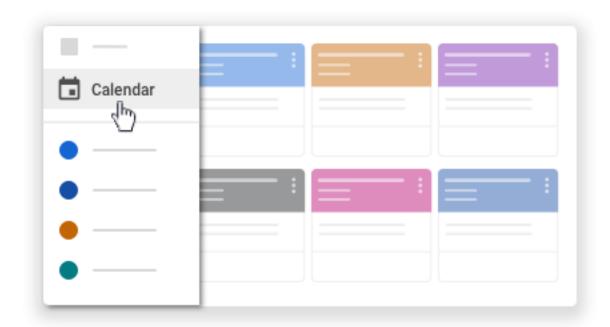

# View due dates and events on your Google Classroom calendar

Note: Classroom calendar is available only on computers, not mobile devices.

### Google Calendar

#### • View classwork due dates

- View class events
- Add personal reminders only you see
- Add events, such as study sessions

#### **Classroom calendar**

- View classwork due dates
- Click an item to open it in Classroom

Computer Android, iPhone & iPad

## View due dates on your Classroom calendar

On the Classroom calendar, you can see classwork due dates. You can't add any items.

- 1. Go to classroom.google.com.
- 2. At the top, click Menu  $\equiv$ .



## 3. Click Calendar.



## 4. Choose an option:

• To see past or future work, next to the date, click Back or Next



• To see assignments for all your classes, click All classes.



- To see assignments for one class, click All classes
  select the class.
- 5. (Optional) To open classwork, click an assignment or question.

# View due dates and events on your Google Calendar

On your Google Calendar, you can see classwork due dates and class events, such as exams or Google Meet invitations. In your Other calendars list, you can find all your class calendars, and select if you want to see or hide them.

- 1. Go to classroom.google.com.
- 2. Click the class Classwork.
- 3. Click Google Calendar



4. (Optional) For details, click an item.



5. (Optional) To see or hide other class calendars, at the left, under