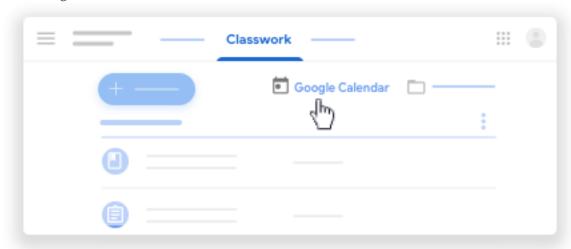

# Add a personal reminder

You can add a personal reminder, such as a note to remember your calculator. Anything you add in Google Calendar won't show in the Classroom calendar.

- 1. Go to classroom.google.com.
- 2. Click the class Classwork.
- 3. Click Google Calendar