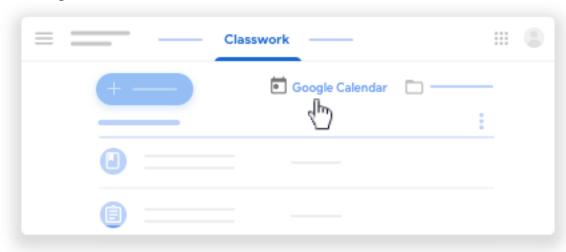

# View due dates and events on your Google Calendar

On your Google Calendar, you can see classwork due dates and class events, such as exams or Google Meet invitations. In your Other calendars list, you can find all your class calendars, and select if you want to see or hide them.

- 1. Go to classroom.google.com.
- 2. Click the class Classwork.
- 3. Click Google Calendar

4. (Optional) For details, click an item.

5. (Optional) To see or hide other class calendars, at the left, under Other calendars, check a box for a class.